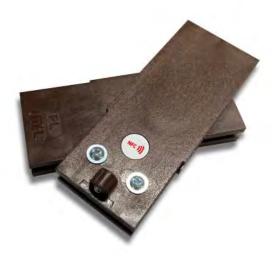

## **INNOVATIVE FEATURES AS STANDARD:**

- blocking the unauthorized access to the press, the operator logs in with a unique PIN code
- transmitting the orders form the database
- readable 15" operator's touch panel with visualization of embossing process and parameters settings
- simple, intuitive operation of the NFC Secure Light press increasing the efficiency of the production process
- NFC control of embossing process (clapper dies recognition)
- the operator privileges to manufacture or edit parameters are saved in the database
- remote control and diagnostics of press operations
- ergonomic clapper dies rack