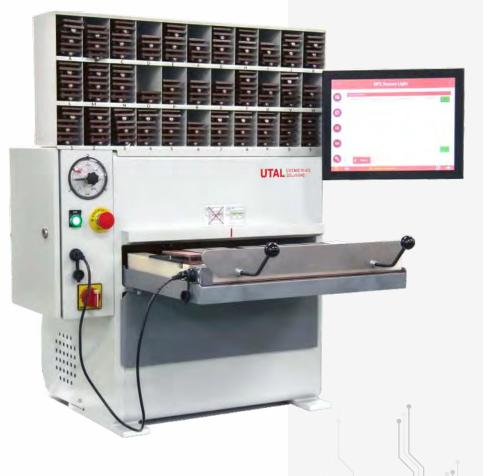

## **EMBOSSING PRESS NFC SECURE LIGHT**

Compact and intuitive solution made for strict control over the personalization process.

## **INNOVATIVE FEATURES AS STANDARD:**

- blocking the unauthorized access to the press, the operator logs in with a unique PIN code
- transmitting the orders form the database
- readable 15" operator's touch panel with visualization of embossing process and parameters settings
- simple, intuitive operation of the NFC Secure Light press increasing the efficiency of the production process
- NFC control of embossing process (clapper dies recognition)
- the operator privileges to manufacture or edit parameters are saved in the database
- remote control and diagnostics of press operations
- ergonomic clapper dies rack

## **BASIC PARAMETERS:**

• embossing time: 2,2 s.

embossing force: 35 T (350 kN)

• power supply voltage: ~230 V/50 Hz

power consumption: 1,5 kW

• dimensions: W700 x D850 x S1100 [mm]

• weight: 370 kg