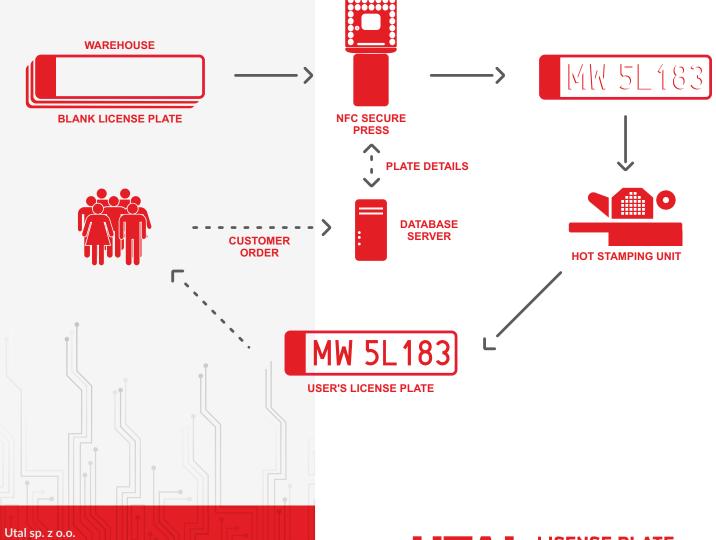

## **INNOVATIVE FEATURES AS STANDARD:**

- various login options for operators and administrators:
  - RFID,
  - smart card(s),
  - pin protection.
- transmitting the orders from the database,
- operator's panoramic capacitive touch panel with visualization of embossing process and parameters settings,

license plate identification system:

 - adjustable QR code/DMC code/ barcode reader,

NFC control of embossing process

- (clapper dies recognition),
  clapper dies with NFC chips,
- all data and statistics available for administrators,
- remote control and diagnostics of press operations,
- ergonomic clapper dies rack.