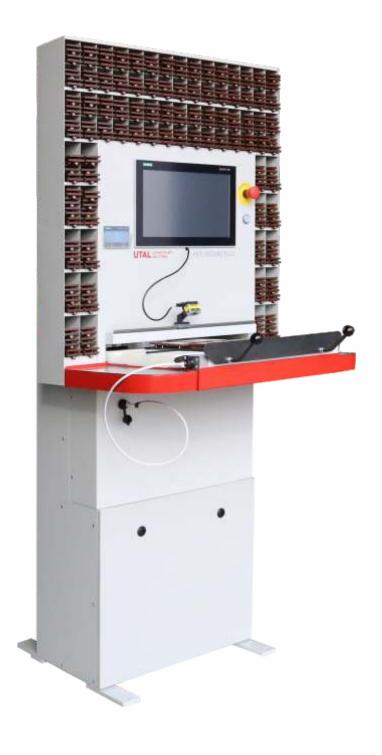

## EMBOSSING PRESS NFC ))) SECURE PLUS

FAST. EASY. ERGONOMIC.

Makes your plate production completely secure and efficient.

## **INNOVATIVE FEATURES AS STANDARD:**

- various login options for operators and administrators:
  - RFID,
  - smart card(s),
  - pin protection.
- transmitting the orders from the database,
- operator's panoramic capacitive touch panel with visualization of embossing process and parameters settings,

license plate identification system:

 - adjustable QR code/DMC code/ barcode reader,

NFC control of embossing process

- (clapper dies recognition),
  clapper dies with NFC chips,
- all data and statistics available for administrators,
- remote control and diagnostics of press operations,
- ergonomic clapper dies rack.

## **OPTIONS:**

- clapper dies color coded for easy operation,
- · extensional rack for clapper dies,
- illuminated working space.

## **BASIC PARAMETERS:**

- embossing time: 2,2 s.,
- embossing force: 35 T (350 kN),
- power supply voltage: ~230 V/50 Hz,
- power consumption: 1,5 kW,
- dimensions: H 1.900 x D 850 x W 600 (820 with racks) [mm].